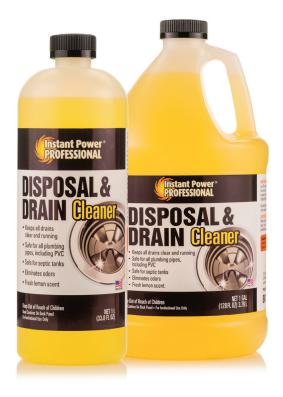

# Disposal & Drain Cleaner

Triple action bio-enzymatic formula removes the source of foul odors in drains, deodorizes with fresh lemon scent, and clears sluggish drains. Regular use prevents future drain clogs by eliminating build-up in drain.

Liquid

Yellow

Lemon

9.1-9.5

1.004, Water = 1

Not Flammable

DescriptionItem #SizeCase PackDisposal & Drain Cleaner88151 Liter4Disposal & Drain Cleaner88161 Gallon4

Not Applicable